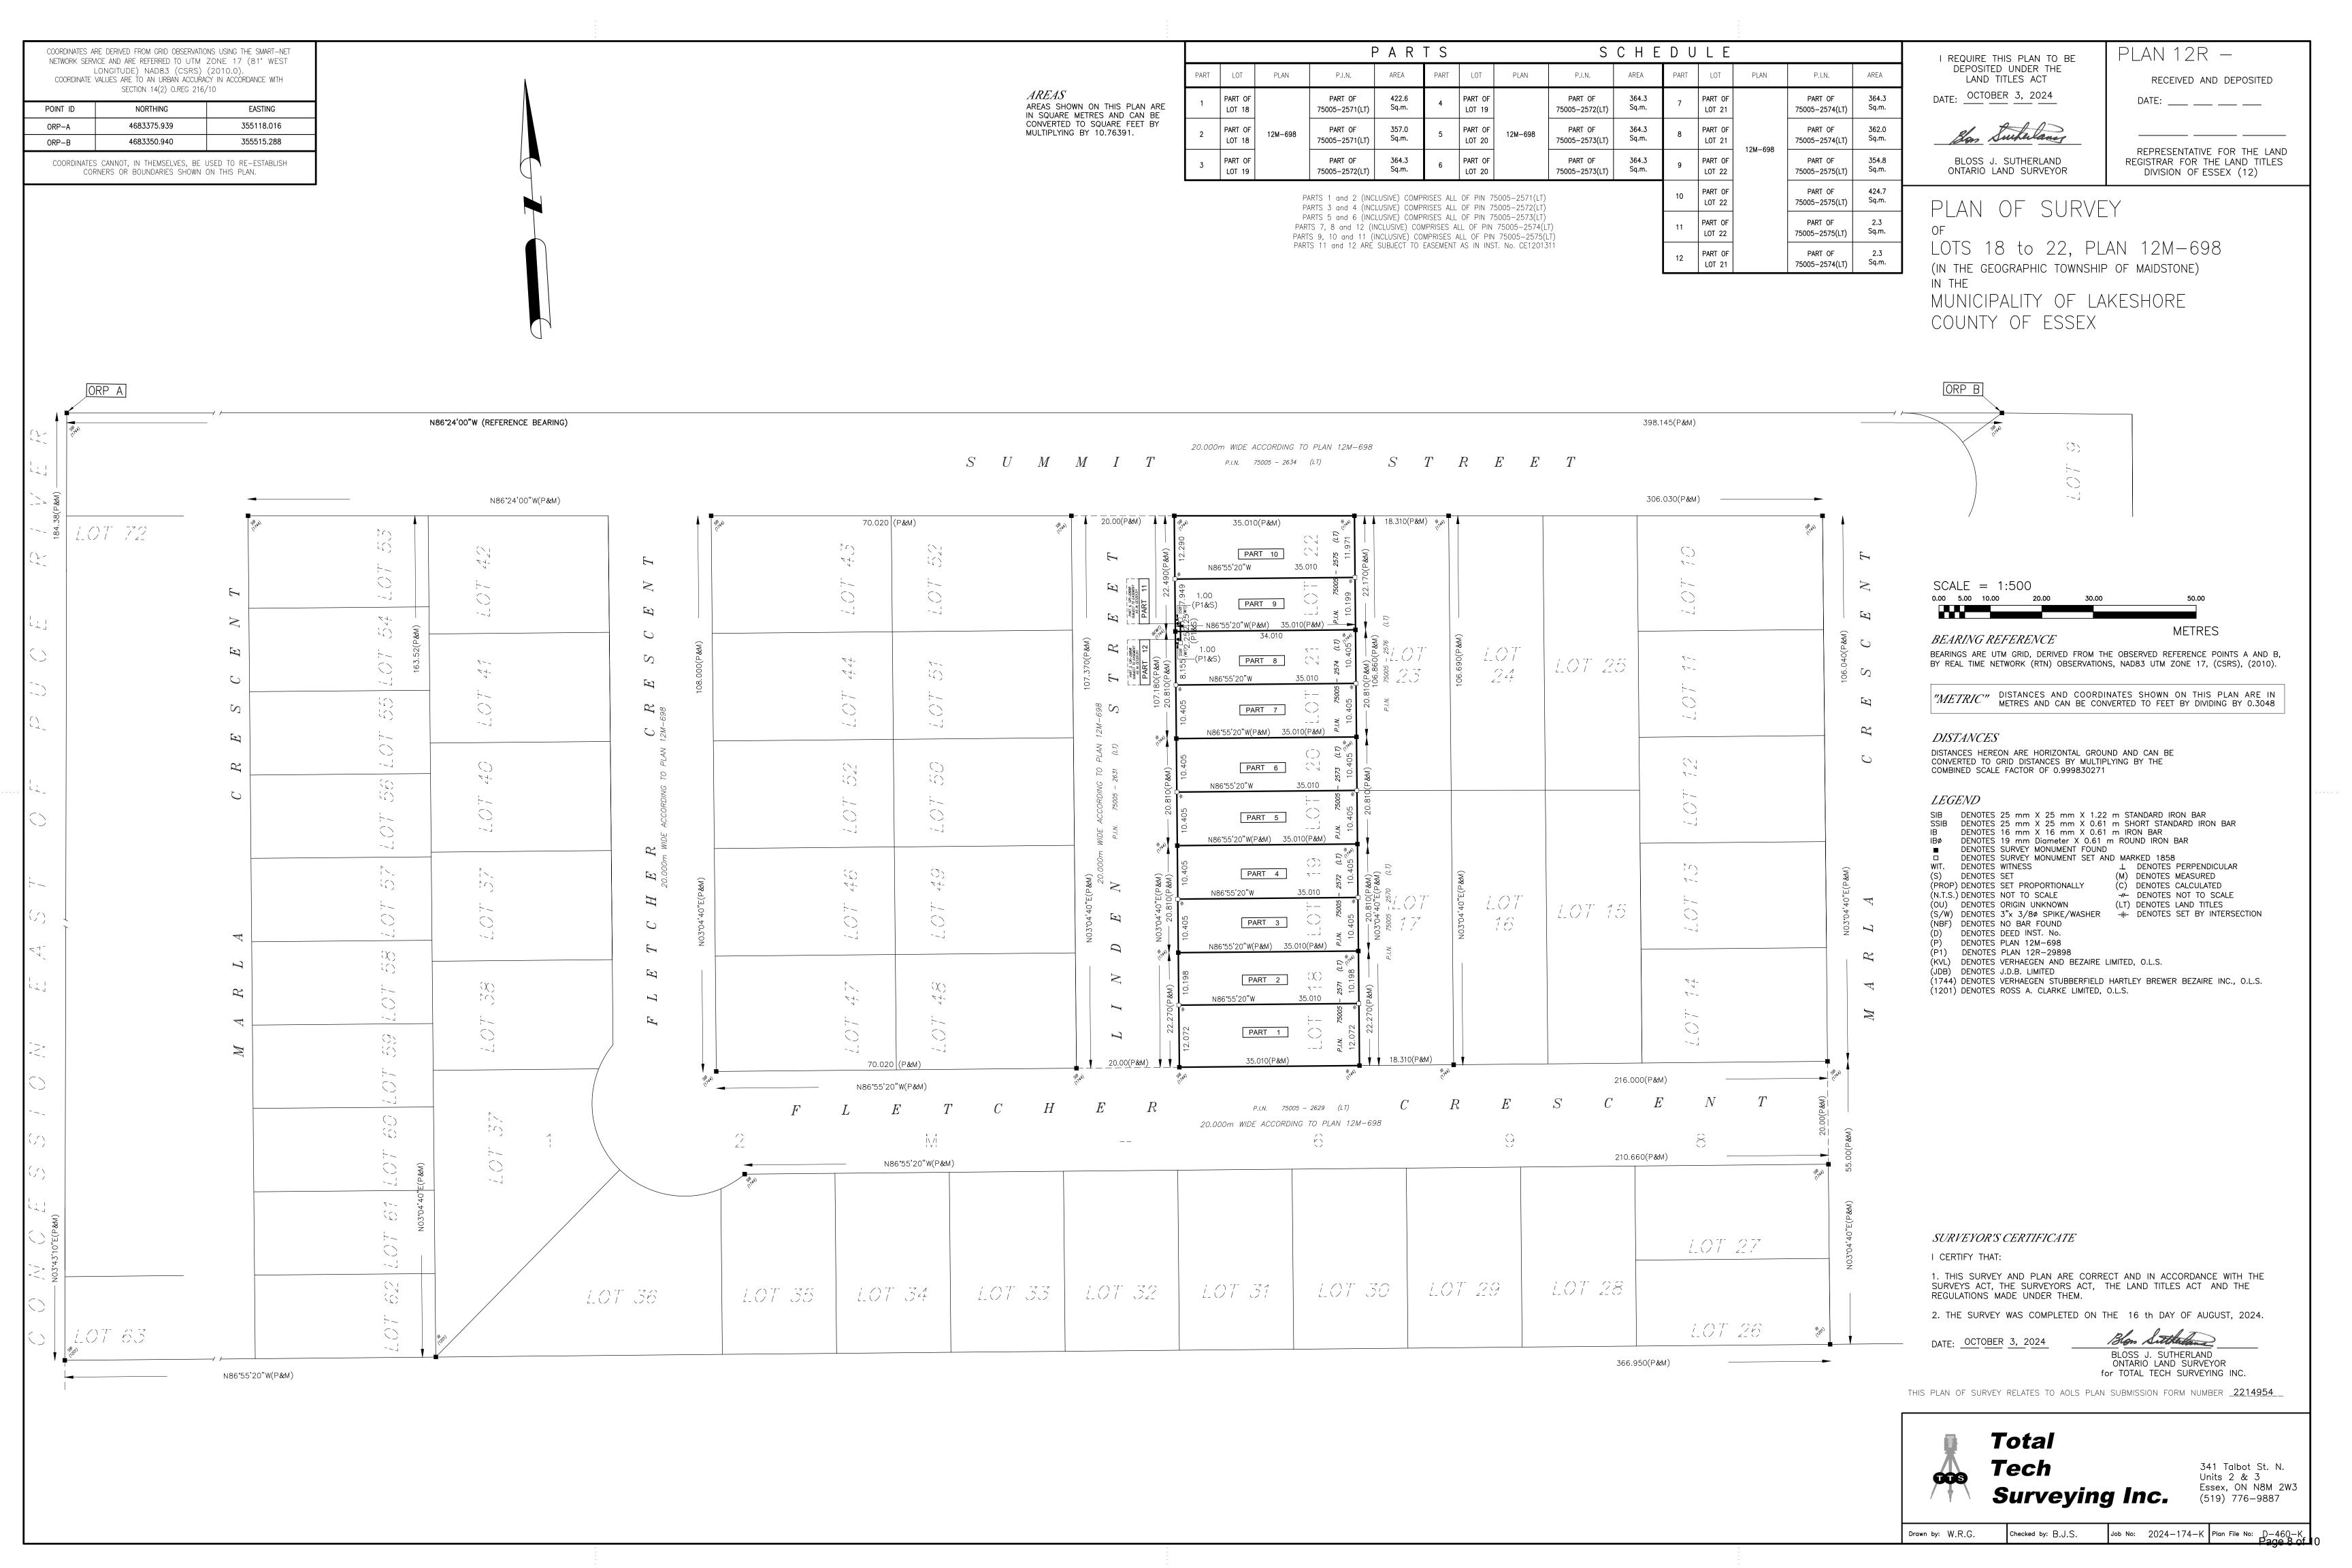

The developer has submitted a request for a Part Lot Control Exemption to divide some of the lots to permit semi-detached dwellings. These are shown as parts on Reference Plan 12R-29950 (See Appendix B) and a Draft Reference Plan 12R (See Appendix C).

This part lot control application applies to portion of the plan consisting of Lots 10-14 (inclusive), Lots 18-22 (inclusive), and Lots 28-52 (inclusive) on Registered Plan 12M-698, to further divide into parts as shown on Reference Plan 12R-29950 and a Draft Reference Plan for semi-detached units (Appendix B and C).

## **Attachments**

Appendix A – 12M 698

Appendix B – Reference Plan 12R-29950

Appendix C – Draft 12 R (Lots 18-22)