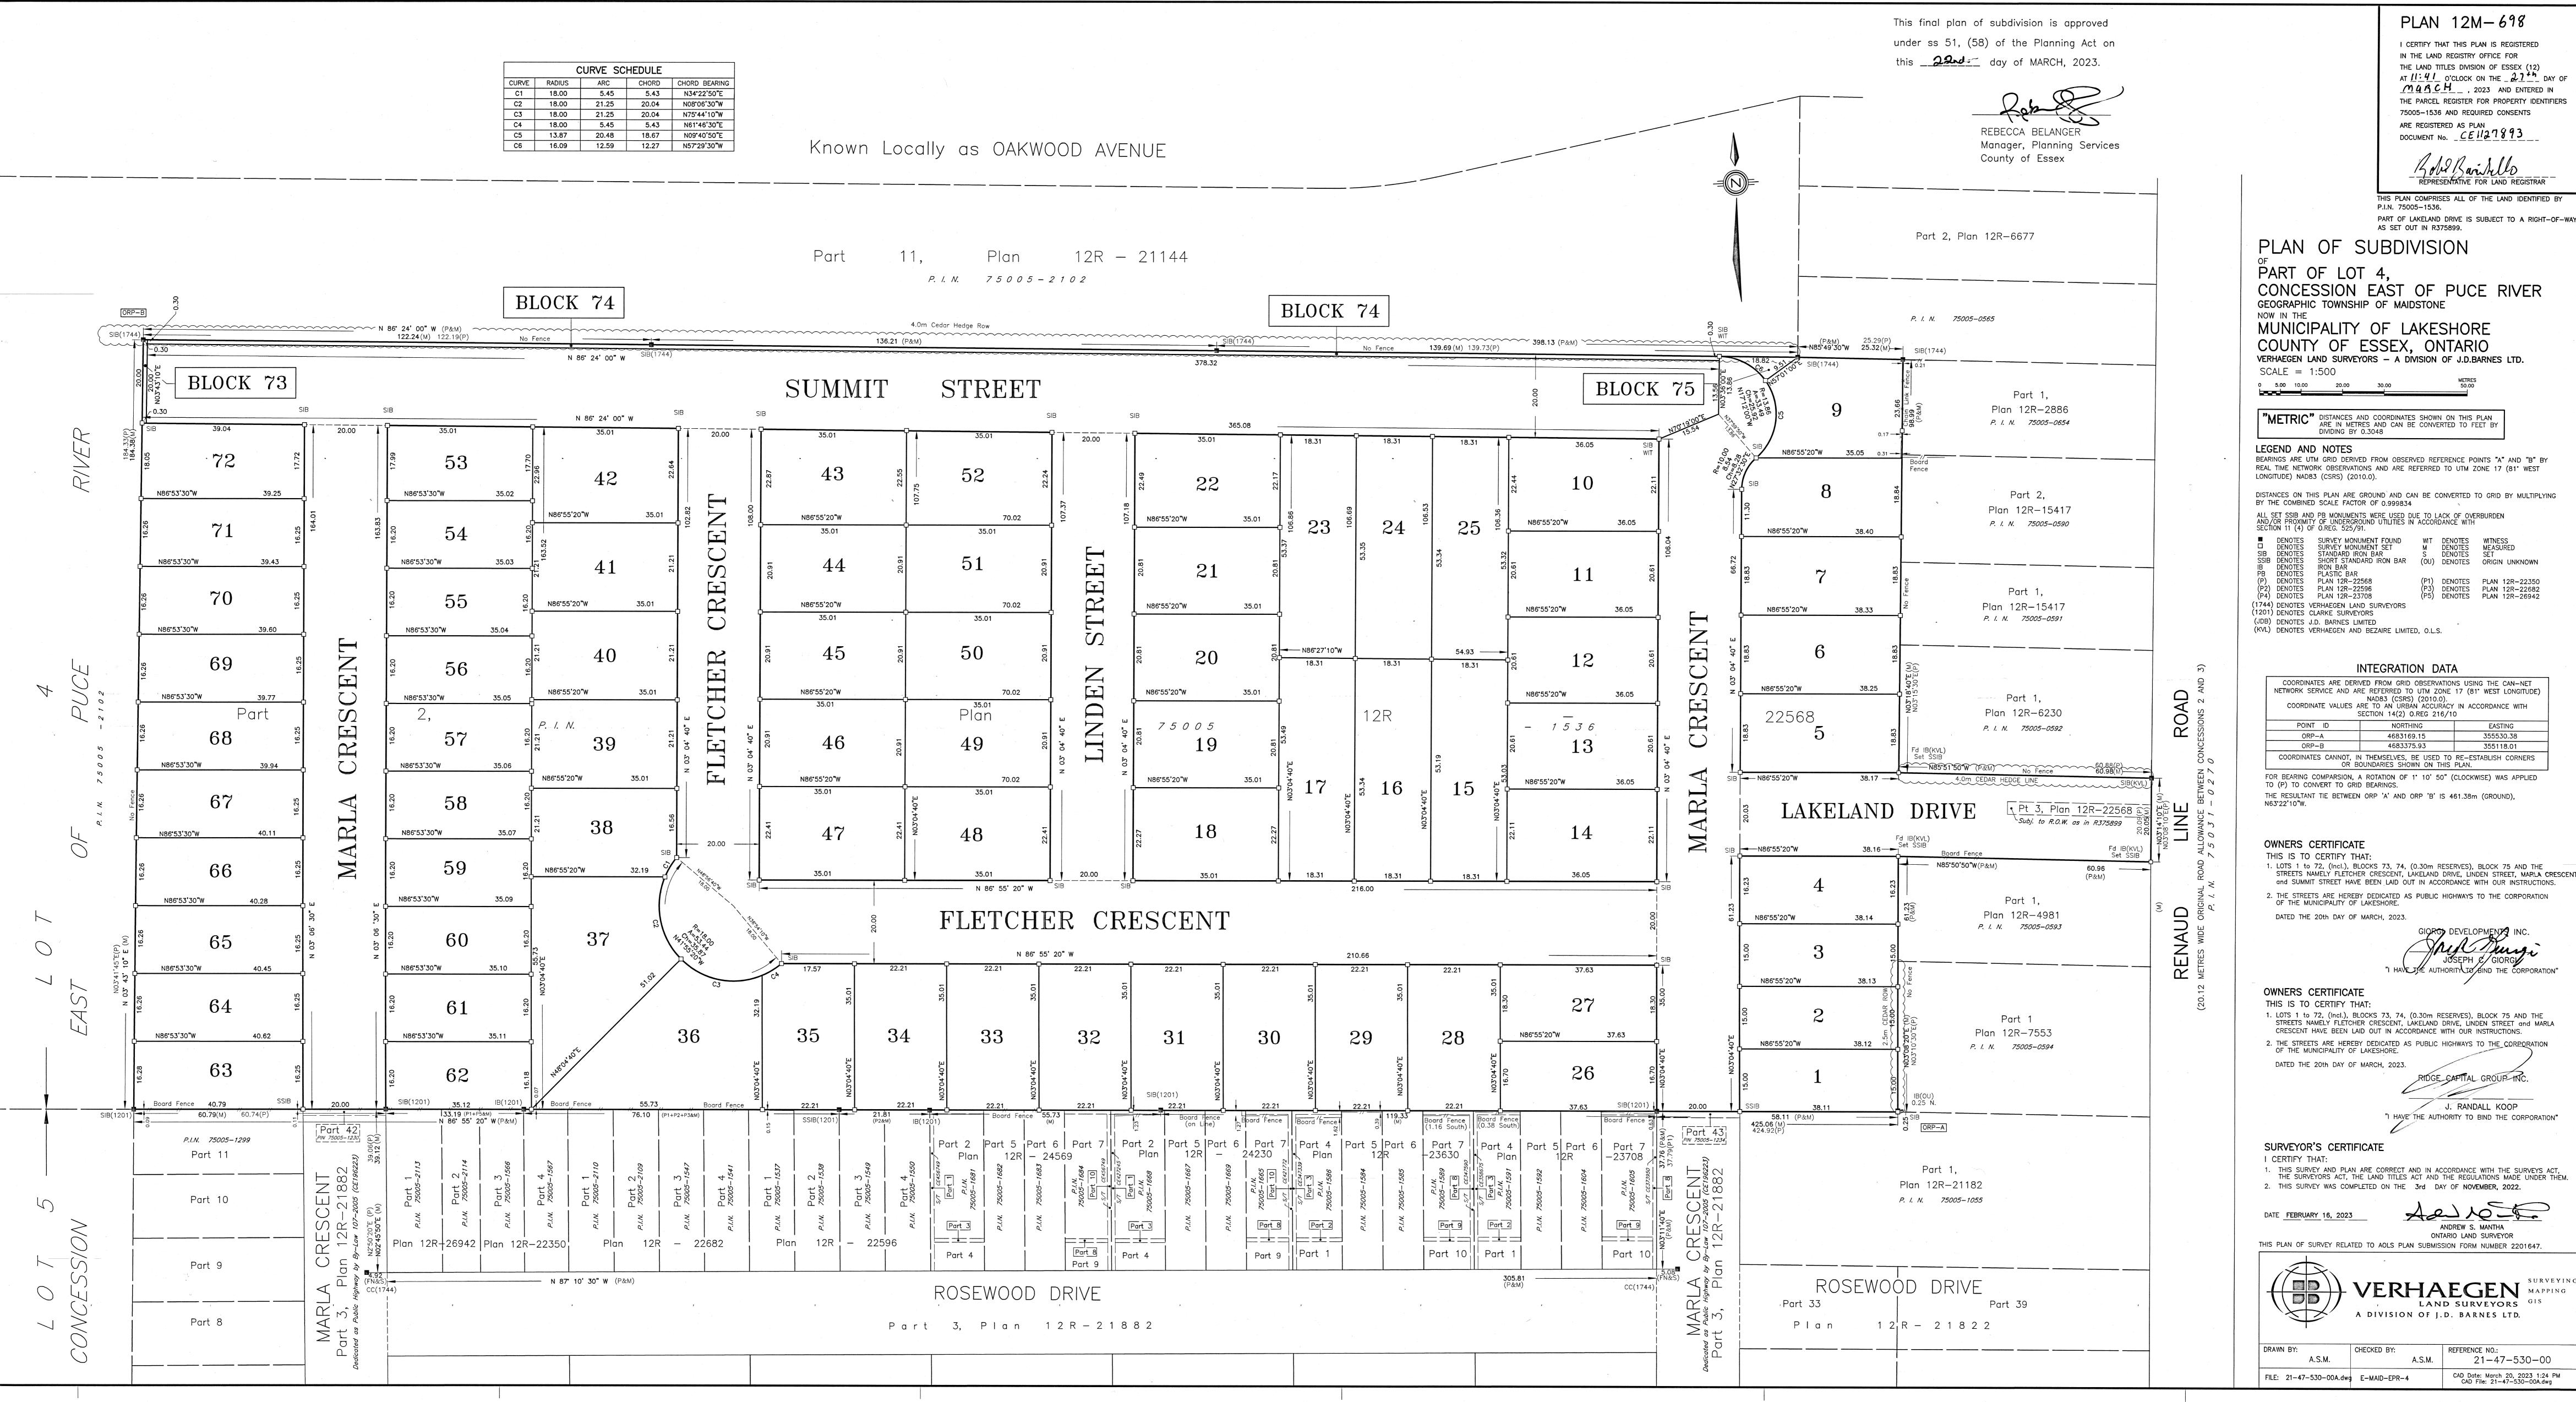

The plan received final approval from the County of Essex on March 22, 2023 and was registered on March 27, 2023 as Plan 12M-698 (File # 37-T-22005). The subject lands under consideration are located on the south side of Summit Street, west of Marla Crescent and north of the Fletcher Crescent. (See Appendix A).

The developer has submitted a request for a Part Lot Control Exemption to divide some of the lots to permit semi-detached dwellings. These are shown as parts on Reference Plan 12R-29950 (See Appendix B) and a Draft Reference Plan 12R (See Appendix C).

This part lot control application applies to portion of the plan consisting of Lots 10-14 (inclusive), Lots 18-22 (inclusive), and Lots 28-52 (inclusive) on Registered Plan 12M-698, to further divide into parts as shown on Reference Plan 12R-29950 and a Draft Reference Plan for semi-detached units (Appendix B and C).

## **Attachments**

Appendix A – 12M 698

Appendix B – Reference Plan 12R-29950

Appendix C – Draft 12 R (Lots 18-22)